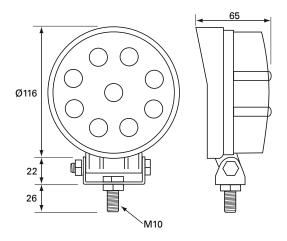

### Technical Drawing (not to scale)

#### **Specification**

Type

Voltage
Current
LEDs
Light intensity
Housing
Bracket
Lens
Degree of protection

Operating temperature

Weight Dimensions IP67 -40°C to +60°C

740

LED work lamp

1.75 amp at 12 volt dc 9 x 3W Epistar LEDs

Die cast aluminium

10-30 volt dc

2150 lumens

Stainless steel Polycarbonate

740g

l 116 x w 65 x h 137m

The information contained in this document is correct to the best of our knowledge at the time of printing. However, specifications may change at any time without notice.