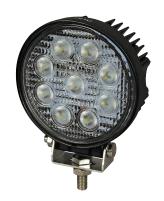

#### Part No. 0-420-67

A powerful 9 x 3 watt 12/24 volt LED work lamp. Low current draw, 1.75 amp at 12 volt dc. Black powder coated die cast aluminium case, polycarbonate lens, supplied with stainless steel adjustable bracket and 450mm flying lead. Protected to IP67. I 116 x w 65 x h 137 mm.